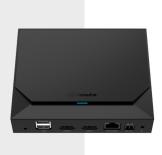

#### **Specifications**

| System                |                                        |                                                                                                                                                                      |
|-----------------------|----------------------------------------|----------------------------------------------------------------------------------------------------------------------------------------------------------------------|
| CPU                   | Embedded CPU                           |                                                                                                                                                                      |
| Operating System      | Embedded Linux                         |                                                                                                                                                                      |
| Video Output          | HDMI#1                                 | 1EA (up-to 4K), Audio support                                                                                                                                        |
|                       | HDMI#2                                 | 1EA (up-to 1080p), Audio not support                                                                                                                                 |
|                       | Video-out Format                       | 3840 X 2160@30Hz (HDMI#1)<br>2560 X 1440@30Hz (HDMI#1)<br>1920 X 1080@60Hz (HDMI#1, HDMI#2)<br>1280 X 1024@60Hz (HDMI#1, HDMI#2)<br>1280 X 720@60Hz (HDMI#1, HDMI#2) |
| External              | Ethernet                               | 1EA (10/100/1000BASE-T)                                                                                                                                              |
|                       | USB                                    | 2EA(USB 2.0)                                                                                                                                                         |
|                       | LED                                    | Power, Network                                                                                                                                                       |
| Network               | Bandwidth                              | Max. 150Mbps                                                                                                                                                         |
| Environmental         |                                        |                                                                                                                                                                      |
| Operating Temperature | 0°C to +40°C (32°F to 104°F)           |                                                                                                                                                                      |
| Operating Humidity    | 20% ~ 85% RH                           |                                                                                                                                                                      |
| Electrical            |                                        |                                                                                                                                                                      |
| Power Input           | 12VDC, PoE (IEEE802.3af)               |                                                                                                                                                                      |
| Power Consumption     | Max. 11.0W (12V DC), Max. 12.95W (PoE) |                                                                                                                                                                      |
| Mechanical            |                                        |                                                                                                                                                                      |
| Color / Material      | Black / Metal&Plastic                  |                                                                                                                                                                      |
| Dimension (WxHxD)     | 140 x 29.5 x 115.4mm                   |                                                                                                                                                                      |
| Weight                | 260g                                   |                                                                                                                                                                      |
| Software              |                                        |                                                                                                                                                                      |
| Video                 | Codec                                  | H.265 / H.264 / MJPEG                                                                                                                                                |
|                       | Max. Decoding Performance              | 8M@60fps, 2M@360fps                                                                                                                                                  |
|                       | Division (/Monitor)                    | ■ Clone mode (HDMI#1) Max. 64 ■ Expand mode (HDMI#1) Max. 36 (HDMI#2) Max. 25                                                                                        |
|                       | Layout                                 | Up to 20, Sequence support                                                                                                                                           |
| Audio                 | Codec                                  | G.711 / G.726 / AAC                                                                                                                                                  |
| Management            | Local UI, Web-Viewer, SSM              |                                                                                                                                                                      |
| Time Setting          | NTP/Manual                             |                                                                                                                                                                      |
| Export/Import         | Configuration Export/Import            |                                                                                                                                                                      |
| Log                   | Max. 100,000 (System log)              |                                                                                                                                                                      |
|                       |                                        |                                                                                                                                                                      |