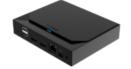

# **SPD-152**

1 Monitor Decoder

### **Key Features**

- Max 64ch, 8M@60fps decoding performance
- Dual HDMI display port(HDMI#1 UHD, HDMI#2 FHD)
- Various installation : Monitor-Back and Pole mount
- ONVIF, SUNAPI, RTSP
- PoE and DC 12V Dual power