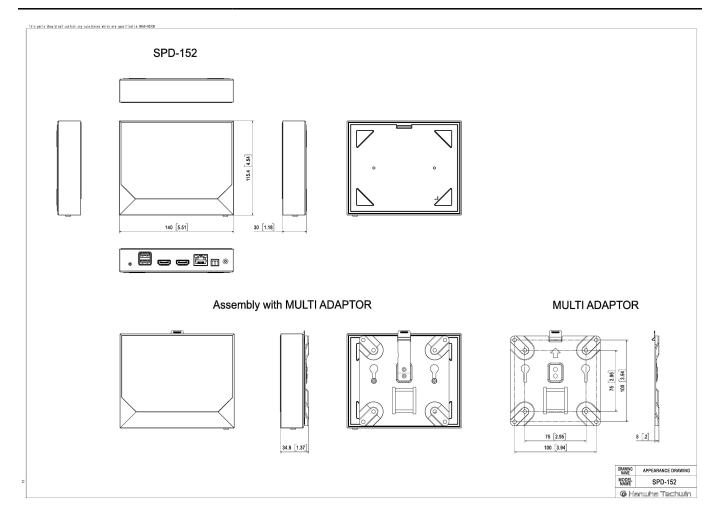

|
|                       |                                        |                                                                                                                                                                      |

Design and specifications are subject to change without notice. The latest product information / specification can be found at HanwhaVision.com Hanwha Vision is formerly known as Hanwha Techwin.



Protocol RTP, RTSP, HTTP, CGI (SUNAPI), ONVIF

セキュリティ IP address filtering, User access Log, 802.1x, Encryption, Device certificate(Hanwha Techwin Root CA), Signed firmware



### **SPD-152**

#### 1 Monitor Decoder







CAD Unit:mm [inch]