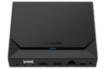

# **SPD-152**

1 Monitor Decoder

### **Key Features**

- Max 64ch, 8M@60fps decoding performance
- Dual HDMI display port(HDMI#1 UHD, HDMI#2 FHD)
- Various installation : Monitor-Back and Pole mount
- ONVIF, SUNAPI, RTSP
- PoE and DC 12V Dual power