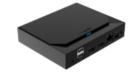

# **SPD-152**

1 Monitor Decoder

### **Key Features**

- Max 64ch, 8M@60fps decoding performance
- Dual HDMI display port(HDMI#1 UHD, HDMI#2 FHD)
- Various installation : Monitor-Back and Pole mount
- ONVIF, SUNAPI, RTSP
- PoE and DC 12V Dual power